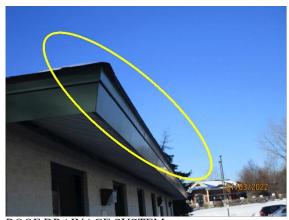

#### Comments:

Gutters rated fair due to no visible gutters on exterior of building by road and parking lot/driveways. Gutters present courtyard area.

Recommend further evaluation/repair by qualified contractor(s).