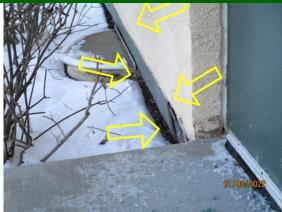

☑ Concrete ☑ General Deterioration ☑ Limited Observation

Comments:

Building foundation appears to be bowing parking lot side.

Recommend further evaluation/repair by qualified contractor(s).

Inspection Date: Inspector: Eddie Restani Email: