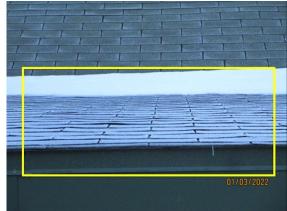

#### **Sample Commercial**

| ROOFING                             |                            |                      |                         |
|-------------------------------------|----------------------------|----------------------|-------------------------|
| Age: Undetermined Year(s)           | Design Life: 15-20 Year(s) |                      |                         |
| ☑ Ladder at Eaves                   | ☑ Visual From Ground       | ☑ Walked On          | ☑ Asphalt / Composition |
| ☑ Cupping / Curling / Lifting / Bri | ittle                      | ☑ Missing Shingle(s) | ☑ Snow Covered          |

#### Comments:

☑ Trim Trees / Branches

Several areas had cupping/curling shingles.

Roof uneven in several areas.

Recommend further evaluation/repair by qualified contractor(s).

Roofing:

Roofing: Uneven

Roofing: Uneven