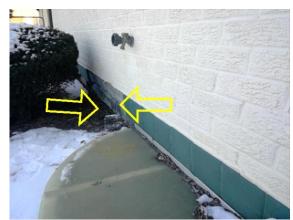

#### **EXTERIOR SURFACE**

| <b>☑</b> Brick         | ☑ Cracked     | ☐ General Deterioration | ☑ Missing / Loose |   |   |   |    |    |
|------------------------|---------------|-------------------------|-------------------|---|---|---|----|----|
| ☑ Needs Caulk / Seal   | ☑ Needs Paint |                         |                   |   |   |   |    |    |
|                        |               |                         |                   | G | F | P | NI | NA |
| EXTERIOR WALL FINISH   |               |                         |                   |   |   | Ø |    |    |
| EXTERIOR FAUCETS       |               |                         |                   |   |   |   | Ø  |    |
| EXTERIOR ELECTRICAL OU | UTLETS        |                         |                   |   |   |   | Ø  |    |
| EXTERIOR LIGHTING AND  | SIGNAGE       |                         |                   | Ø |   |   |    |    |

#### Comments:

Cracks noted at siding.

Recommend further evaluation/repair by qualified contractor(s).

**Exterior Surface:** 

**Exterior Surface:** 

Inspection Date: Inspector: Eddie Restani Email:

11/14/2022 Inspector Phone: 312-771-1293 450.012272 Expires: 11/30/2024