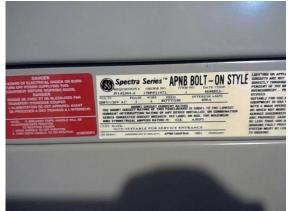

#### **ELECTRICAL VII & VIII SERVICE SIZE (Main Panel)** ☑ Brand: GE ☑ Main Disconnect Location: Basement ☑ 120 / 240 Volt (Nominal) **☑**200 AMP G NI NA SERVICE $\overline{\mathbf{V}}$ ENTRANCE CABLE $\overline{\mathbf{V}}$ PANEL $\overline{\mathbf{V}}$ SUB-PANEL M П П П BRANCH CIRCUITS $\square$ BONDING/GROUNDING $\square$ BREAKERS $\overline{\mathbf{V}}$

#### Comments:

Breakers in the service panel were not consistent with brand of panel. This may void any warranty provided by manufacturer. These breakers may not have the exact fit for this panel, providing the possibility for a loose connection and possible short circuit.