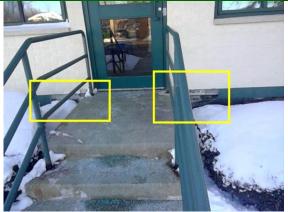

#### **GRADING / DRAINAGE**

G F P NI NA
☑ □ □ □ □

☑ Near Level ☑ Negative Slope ☑ Positive Slope

Comments:

Negative slope noted by building front roadside, monitor.

Limited visibility due to snow cover. Watch for ice/water accumulation at walk. Recommend monitoring conditions.