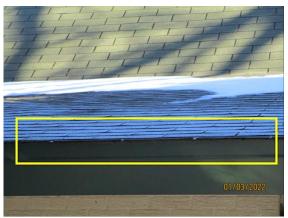

#### **Sample Commercial**

| ROOFING                             |                            |                      |                         |
|-------------------------------------|----------------------------|----------------------|-------------------------|
| Age: Undetermined Year(s)           | Design Life: 15-20 Year(s) |                      |                         |
| ☑ Ladder at Eaves                   | ☑ Visual From Ground       | ☑ Walked On          | ☑ Asphalt / Composition |
| ☑ Cupping / Curling / Lifting / Bri | ittle                      | ☑ Missing Shingle(s) | ☑ Snow Covered          |

#### Comments:

☑ Trim Trees / Branches

Several areas had cupping/curling shingles.

Roof uneven in several areas.

Recommend further evaluation/repair by qualified contractor(s).

Roofing:

Roofing: Uneven

Roofing: Uneven