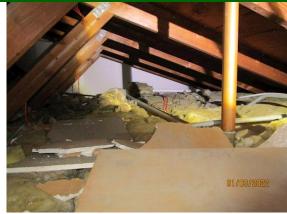

#### ATTIC / ROOF FRAMING AND SHEATHING

| G | F | P | NI | NA |
|---|---|---|----|----|
|   | V |   |    |    |

☑ Plywood / Panel Board / OSB

**☑** Trusses

☑ Water Stains/Suspected Leak(s)

#### Comments:

Sheathing missing.

The attic was inspected from the attic access opening only due to inadequate headroom and/or no floor. Defects may not have been visible.

Recommend further evaluation/repair by qualified contractor(s).

Leaks not always detectable.

Attic / Roof Framing and Sheathing:

Attic / Roof Framing and Sheathing:

Inspection Date: 11/14/2022

Inspector: Eddie Restani

Inspector Phone: 312-771-1293

Email: