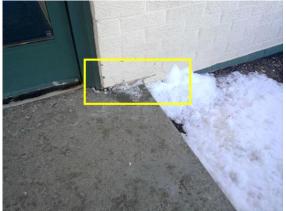

☑ Concrete ☑ General Deterioration ☑ Limited Observation

Comments:

Building foundation appears to be bowing parking lot side.

Recommend further evaluation/repair by qualified contractor(s).

Inspection Date: Inspector: Eddie Restani Email: