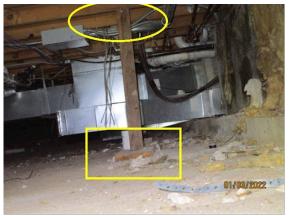

#### Interior Foundation

Foundation Type

**☑** Basement

☑ Crawl Space

| G | F | P | NI | NA |
|---|---|---|----|----|
| П | N | П | П  | П  |

CRAWL SPACE

☑ Physical Entry

☑ Vented

Comments:

☑ Limited Access

Suspect support noted.

Recommend further evaluation/repair by qualified contractor(s).

Crawl Space:

Crawl Space:

Inspection Date: 11/14/2022

Inspector: Eddie Restani

#### Comments:

Settlement/large crack noted.

Insulation was not present in crawl space at the sub floor.

Recommend further evaluation/repair by qualified contractor(s).

Crawl Space:

G

NI

NA