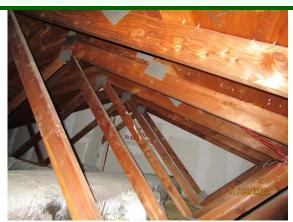

#### ATTIC / ROOF FRAMING AND SHEATHING

| G | F | P | NI | NA |
|---|---|---|----|----|
|   | V |   |    |    |

☑ Plywood / Panel Board / OSB

**☑** Trusses

☑ Water Stains/Suspected Leak(s)

#### Comments:

Sheathing missing.

The attic was inspected from the attic access opening only due to inadequate headroom and/or no floor. Defects may not have been visible.

Recommend further evaluation/repair by qualified contractor(s).

Leaks not always detectable.

Attic / Roof Framing and Sheathing:

Attic / Roof Framing and Sheathing:

Inspection Date: 11/14/2022

Inspector: Eddie Restani

Inspector Phone: 312-771-1293

Email: