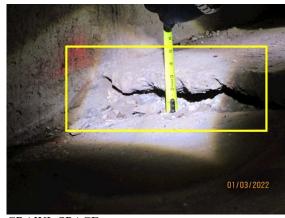

#### Comments:

Settlement/large crack noted.

Insulation was not present in crawl space at the sub floor.

Recommend further evaluation/repair by qualified contractor(s).

Crawl Space:

G

NI

NA

#### **Sample Commercial**

7 CRAWL SPACE

Settlement/large crack noted.

Insulation was not present in crawl space at the sub floor.

Recommend further evaluation/repair by qualified contractor(s).

**CRAWL SPACE:** 