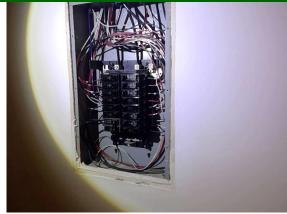

#### **ELECTRICAL VII & VIII SERVICE SIZE (Main Panel)** ☑ Brand: GE ☑ Main Disconnect Location: Basement ☑ 120 / 240 Volt (Nominal) **☑**200 AMP G NI NA SERVICE $\overline{\mathbf{V}}$ ENTRANCE CABLE $\overline{\mathbf{V}}$ PANEL $\overline{\mathbf{V}}$ SUB-PANEL M П П П BRANCH CIRCUITS $\square$ BONDING/GROUNDING $\square$ BREAKERS $\overline{\mathbf{V}}$

#### Comments:

Breakers in the service panel were not consistent with brand of panel. This may void any warranty provided by manufacturer. These breakers may not have the exact fit for this panel, providing the possibility for a loose connection and possible short circuit.

Double tapped breaker(s) noted. In general, only one conductor (wire) should be connected to any breaker, fuse or panel lug unless terminals are rated for this use. Double tapping could cause one or both wires to have poor contact and/or cause circuit overloading.

Recommend further evaluation/repair by qualified electrical contractor(s).

Electrical VII & VIII:

Electrical VII & VIII:

Inspection Date: Inspector: Eddie Restani Email:

11/14/2022 Inspector Phone: 312-771-1293 450.012272 Expires: 11/30/2024