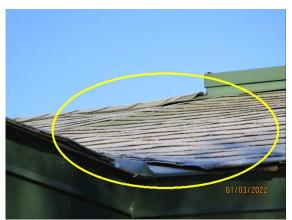

#### **Sample Commercial**

| ROOFING                             |                            |                      |                         |
|-------------------------------------|----------------------------|----------------------|-------------------------|
| Age: Undetermined Year(s)           | Design Life: 15-20 Year(s) |                      |                         |
| ☑ Ladder at Eaves                   | ☑ Visual From Ground       | ☑ Walked On          | ☑ Asphalt / Composition |
| ☑ Cupping / Curling / Lifting / Bri | ittle                      | ☑ Missing Shingle(s) | ☑ Snow Covered          |

#### Comments:

☑ Trim Trees / Branches

Several areas had cupping/curling shingles.

Roof uneven in several areas.

Recommend further evaluation/repair by qualified contractor(s).

Roofing:

Roofing: Uneven

Roofing: Uneven