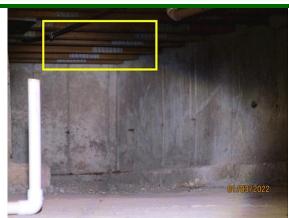

#### Interior Foundation

Foundation Type

**☑** Basement

☑ Crawl Space

| G | F | P | NI | NA |
|---|---|---|----|----|
| П | N | П | П  | П  |

CRAWL SPACE

☑ Physical Entry

☑ Vented

Comments:

☑ Limited Access

Suspect support noted.

Recommend further evaluation/repair by qualified contractor(s).

Crawl Space:

Crawl Space:

Inspection Date: 11/14/2022

Inspector: Eddie Restani