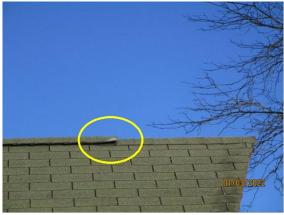

#### **Sample Commercial**

| ROOFING                             |                            |                      |                         |
|-------------------------------------|----------------------------|----------------------|-------------------------|
| Age: Undetermined Year(s)           | Design Life: 15-20 Year(s) |                      |                         |
| ☑ Ladder at Eaves                   | ☑ Visual From Ground       | ☑ Walked On          | ☑ Asphalt / Composition |
| ☑ Cupping / Curling / Lifting / Bri | ittle                      | ☑ Missing Shingle(s) | ☑ Snow Covered          |

#### Comments:

☑ Trim Trees / Branches

Several areas had cupping/curling shingles.

Roof uneven in several areas.

Recommend further evaluation/repair by qualified contractor(s).

Roofing:

Roofing: Uneven

Roofing: Uneven