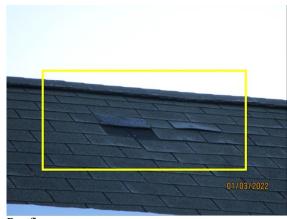

#### **Sample Commercial**

| ROOFING                             |                            |                      |                         |
|-------------------------------------|----------------------------|----------------------|-------------------------|
| Age: Undetermined Year(s)           | Design Life: 15-20 Year(s) |                      |                         |
| ☑ Ladder at Eaves                   | ☑ Visual From Ground       | ☑ Walked On          | ☑ Asphalt / Composition |
| ☑ Cupping / Curling / Lifting / Bri | ittle                      | ☑ Missing Shingle(s) | ☑ Snow Covered          |

#### Comments:

☑ Trim Trees / Branches

Several areas had cupping/curling shingles.

Roof uneven in several areas.

Recommend further evaluation/repair by qualified contractor(s).

Roofing:

Roofing: Uneven

Roofing: Uneven