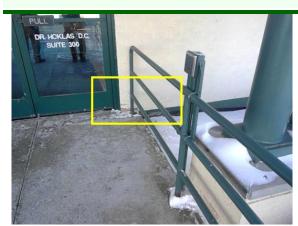

#### **GRADING / DRAINAGE**

G F P NI NA
☑ □ □ □ □

☑ Near Level ☑ Negative Slope ☑ Positive Slope

Comments:

Negative slope noted by building front roadside, monitor.

Limited visibility due to snow cover. Watch for ice/water accumulation at walk. Recommend monitoring conditions.

Grading / Drainage:

Grading / Drainage:

Grading / Drainage: Negative

Grading / Drainage: Negative

Inspection Date: 11/14/2022

Inspector: Eddie Restani Inspector Phone: 312-771-1293 Email: