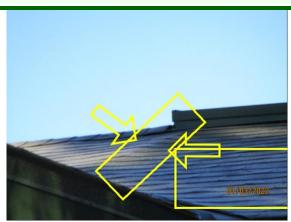

#### **Sample Commercial**

| ROOFING                             |                            |                      |                         |
|-------------------------------------|----------------------------|----------------------|-------------------------|
| Age: Undetermined Year(s)           | Design Life: 15-20 Year(s) |                      |                         |
| ☑ Ladder at Eaves                   | ☑ Visual From Ground       | ☑ Walked On          | ☑ Asphalt / Composition |
| ☑ Cupping / Curling / Lifting / Bri | ittle                      | ☑ Missing Shingle(s) | ☑ Snow Covered          |

#### Comments:

☑ Trim Trees / Branches

Several areas had cupping/curling shingles.

Roof uneven in several areas.

Recommend further evaluation/repair by qualified contractor(s).

Roofing:

Roofing: Uneven

Roofing: Uneven