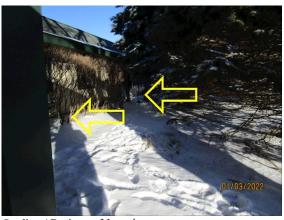

#### **GRADING / DRAINAGE**

G F P NI NA
☑ □ □ □ □

☑ Near Level ☑ Negative Slope ☑ Positive Slope

Comments:

Negative slope noted by building front roadside, monitor.

Limited visibility due to snow cover. Watch for ice/water accumulation at walk. Recommend monitoring conditions.