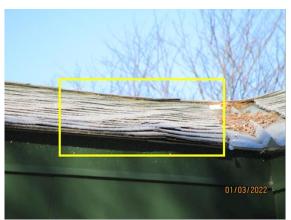

#### **Sample Commercial**

| ROOFING                             |                            |                      |                         |
|-------------------------------------|----------------------------|----------------------|-------------------------|
| Age: Undetermined Year(s)           | Design Life: 15-20 Year(s) |                      |                         |
| ☑ Ladder at Eaves                   | ☑ Visual From Ground       | ☑ Walked On          | ☑ Asphalt / Composition |
| ☑ Cupping / Curling / Lifting / Bri | ittle                      | ☑ Missing Shingle(s) | ☑ Snow Covered          |

#### Comments:

☑ Trim Trees / Branches

Several areas had cupping/curling shingles.

Roof uneven in several areas.

Recommend further evaluation/repair by qualified contractor(s).

Roofing:

Roofing: Uneven

Roofing: Uneven