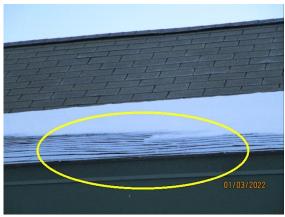

#### **Sample Commercial**

| ROOFING                             |                            |                      |                         |
|-------------------------------------|----------------------------|----------------------|-------------------------|
| Age: Undetermined Year(s)           | Design Life: 15-20 Year(s) |                      |                         |
| ☑ Ladder at Eaves                   | ☑ Visual From Ground       | ☑ Walked On          | ☑ Asphalt / Composition |
| ☑ Cupping / Curling / Lifting / Bri | ittle                      | ☑ Missing Shingle(s) | ☑ Snow Covered          |

#### Comments:

☑ Trim Trees / Branches

Several areas had cupping/curling shingles.

Roof uneven in several areas.

Recommend further evaluation/repair by qualified contractor(s).

Roofing:

Roofing: Uneven

Roofing: Uneven