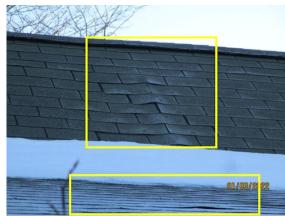

#### **Sample Commercial**

| ROOFING                             |                            |                      |                         |
|-------------------------------------|----------------------------|----------------------|-------------------------|
| Age: Undetermined Year(s)           | Design Life: 15-20 Year(s) |                      |                         |
| ☑ Ladder at Eaves                   | ☑ Visual From Ground       | ☑ Walked On          | ☑ Asphalt / Composition |
| ☑ Cupping / Curling / Lifting / Bri | ittle                      | ☑ Missing Shingle(s) | ☑ Snow Covered          |

#### Comments:

☑ Trim Trees / Branches

Several areas had cupping/curling shingles.

Roof uneven in several areas.

Recommend further evaluation/repair by qualified contractor(s).

Roofing:

Roofing: Uneven

Roofing: Uneven