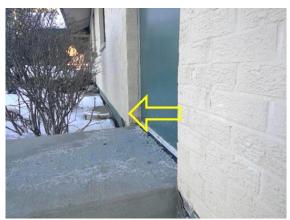

#### **GRADING / DRAINAGE**

G F P NI NA
☑ □ □ □ □

☑ Near Level ☑ Negative Slope ☑ Positive Slope

Comments:

Negative slope noted by building front roadside, monitor.

Limited visibility due to snow cover. Watch for ice/water accumulation at walk. Recommend monitoring conditions.

Grading / Drainage:

Grading / Drainage:

Grading / Drainage: Negative

Grading / Drainage: Negative

Inspection Date: 11/14/2022

Inspector: Eddie Restani Inspector Phone: 312-771-1293 Email: