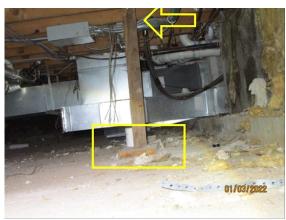

#### Interior Foundation

Foundation Type

**☑** Basement

☑ Crawl Space

| G | F | P | NI | NA |
|---|---|---|----|----|
| П | N | П | П  | П  |

CRAWL SPACE

☑ Physical Entry

☑ Vented

Comments:

☑ Limited Access

Suspect support noted.

Recommend further evaluation/repair by qualified contractor(s).

Crawl Space:

Crawl Space:

Inspection Date: 11/14/2022

Inspector: Eddie Restani