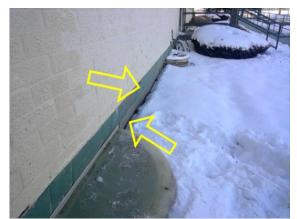

#### **EXTERIOR SURFACE**

| <b>☑</b> Brick         | ☑ Cracked     | ☐ General Deterioration | ☑ Missing / Loose |   |   |   |    |    |
|------------------------|---------------|-------------------------|-------------------|---|---|---|----|----|
| ☑ Needs Caulk / Seal   | ☑ Needs Paint |                         |                   |   |   |   |    |    |
|                        |               |                         |                   | G | F | P | NI | NA |
| EXTERIOR WALL FINISH   |               |                         |                   |   |   | Ø |    |    |
| EXTERIOR FAUCETS       |               |                         |                   |   |   |   | Ø  |    |
| EXTERIOR ELECTRICAL OU | UTLETS        |                         |                   |   |   |   | Ø  |    |
| EXTERIOR LIGHTING AND  | SIGNAGE       |                         |                   | Ø |   |   |    |    |

#### Comments:

Cracks noted at siding.

Recommend further evaluation/repair by qualified contractor(s).

**Exterior Surface:** 

**Exterior Surface:** 

Inspection Date: Inspector: Eddie Restani Email:

11/14/2022 Inspector Phone: 312-771-1293 450.012272 Expires: 11/30/2024