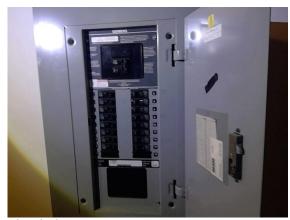

#### **ELECTRICAL VII & VIII SERVICE SIZE (Main Panel)** ☑ Brand: GE ☑ Main Disconnect Location: Basement ☑ 120 / 240 Volt (Nominal) **☑**200 AMP G NI NA SERVICE $\overline{\mathbf{V}}$ ENTRANCE CABLE $\overline{\mathbf{V}}$ PANEL $\overline{\mathbf{V}}$ SUB-PANEL M П П П BRANCH CIRCUITS $\square$ BONDING/GROUNDING $\square$ BREAKERS $\overline{\mathbf{V}}$

#### Comments:

Breakers in the service panel were not consistent with brand of panel. This may void any warranty provided by manufacturer. These breakers may not have the exact fit for this panel, providing the possibility for a loose connection and possible short circuit.

Double tapped breaker(s) noted. In general, only one conductor (wire) should be connected to any breaker, fuse or panel lug unless terminals are rated for this use. Double tapping could cause one or both wires to have poor contact and/or cause circuit overloading.

Recommend further evaluation/repair by qualified electrical contractor(s).

Electrical VII & VIII:

Electrical VII & VIII:

Inspection Date: Inspector: Eddie Restani Email:

11/14/2022 Inspector Phone: 312-771-1293 450.012272 Expires: 11/30/2024