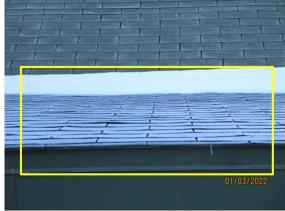

#### **Sample Commercial**

| ROOFING                             |                            |                      |                         |
|-------------------------------------|----------------------------|----------------------|-------------------------|
| Age: Undetermined Year(s)           | Design Life: 15-20 Year(s) |                      |                         |
| ☑ Ladder at Eaves                   | ☑ Visual From Ground       | ☑ Walked On          | ☑ Asphalt / Composition |
| ☑ Cupping / Curling / Lifting / Bri | ittle                      | ☑ Missing Shingle(s) | ☑ Snow Covered          |

#### Comments:

☑ Trim Trees / Branches

Several areas had cupping/curling shingles.

Roof uneven in several areas.

Recommend further evaluation/repair by qualified contractor(s).

Roofing:

Roofing: Uneven

Roofing: Uneven

Several areas had cupping/curling shingles.

Roof uneven in several areas.

Recommend further evaluation/repair by qualified contractor(s).

**ROOFING:** 

ROOFING: Uneven

**ROOFING:** 

Inspection Date: 11/14/2022