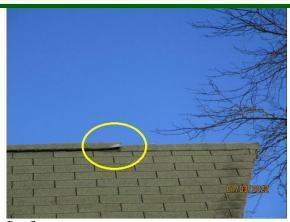

#### **Sample Commercial**

| ROOFING                             |                            |                      |                         |
|-------------------------------------|----------------------------|----------------------|-------------------------|
| Age: Undetermined Year(s)           | Design Life: 15-20 Year(s) |                      |                         |
| ☑ Ladder at Eaves                   | ☑ Visual From Ground       | ☑ Walked On          | ☑ Asphalt / Composition |
| ☑ Cupping / Curling / Lifting / Bri | ittle                      | ☑ Missing Shingle(s) | ☑ Snow Covered          |

#### Comments:

☑ Trim Trees / Branches

Several areas had cupping/curling shingles.

Roof uneven in several areas.

Recommend further evaluation/repair by qualified contractor(s).

Roofing:

Roofing: Uneven

Roofing: Uneven