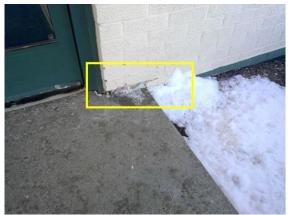

#### Comments:

Cracks noted at siding.

Recommend further evaluation/repair by qualified contractor(s).

**Exterior Surface:** 

**Exterior Surface:** 

Inspection Date: Inspector: Eddie Restani Email:

11/14/2022 Inspector Phone: 312-771-1293 450.012272 Expires: 11/30/2024