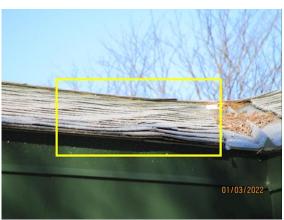

#### **Sample Commercial**

| ROOFING                             |                            |                      |                         |
|-------------------------------------|----------------------------|----------------------|-------------------------|
| Age: Undetermined Year(s)           | Design Life: 15-20 Year(s) |                      |                         |
| ☑ Ladder at Eaves                   | ☑ Visual From Ground       | ☑ Walked On          | ☑ Asphalt / Composition |
| ☑ Cupping / Curling / Lifting / Bri | ittle                      | ☑ Missing Shingle(s) | ☑ Snow Covered          |

#### Comments:

☑ Trim Trees / Branches

Several areas had cupping/curling shingles.

Roof uneven in several areas.

Recommend further evaluation/repair by qualified contractor(s).

Roofing:

Roofing: Uneven

Roofing: Uneven