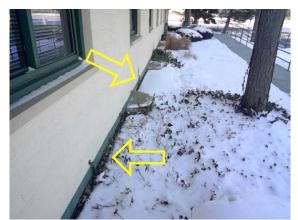

#### **GRADING / DRAINAGE**

G F P NI NA
☑ □ □ □ □

☑ Near Level ☑ Negative Slope ☑ Positive Slope

Comments:

Negative slope noted by building front roadside, monitor.

Limited visibility due to snow cover. Watch for ice/water accumulation at walk. Recommend monitoring conditions.

Grading / Drainage:

Grading / Drainage:

Grading / Drainage: Negative

Grading / Drainage: Negative

Inspection Date: 11/14/2022

Inspector: Eddie Restani Inspector Phone: 312-771-1293 Email: