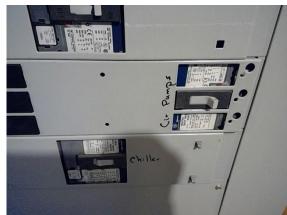

#### **Sample Commercial**

|         |              |                    | G                 | F | P | NI | NA |
|---------|--------------|--------------------|-------------------|---|---|----|----|
| CHILLER |              |                    |                   | Ø |   |    |    |
| D 1 CE  | A TI 1 37 () | D ' I'C 20 25 W () | C ' IN II 1 / ' 1 |   |   |    |    |

Brand: GE Age: Unknown Year(s) Design Life: 20-25 Year(s) SerialNo: Undetermined

☑ Chiller

Comments:

Rated fair due to possible age of unit. Budget for eventual replacement.

Chiller:

Chiller:

Inspection Date: Inspector: Eddie Restani Email: