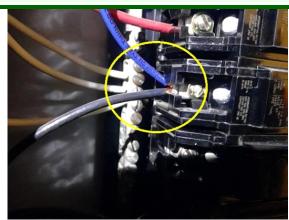

#### Comments:

Breakers in the service panel were not consistent with brand of panel. This may void any warranty provided by manufacturer. These breakers may not have the exact fit for this panel, providing the possibility for a loose connection and possible short circuit.

Double tapped breaker(s) noted. In general, only one conductor (wire) should be connected to any breaker, fuse or panel lug unless terminals are rated for this use. Double tapping could cause one or both wires to have poor contact and/or cause circuit overloading.

Recommend further evaluation/repair by qualified electrical contractor(s).

Electrical VII & VIII:

Electrical VII & VIII:

Inspection Date: Inspector: Eddie Restani Email:

11/14/2022 Inspector Phone: 312-771-1293 450.012272 Expires: 11/30/2024