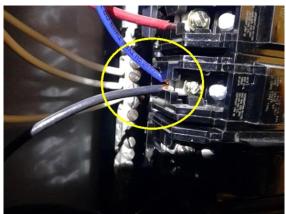

#### Comments:

Breakers in the service panel were not consistent with brand of panel. This may void any warranty provided by manufacturer. These breakers may not have the exact fit for this panel, providing the possibility for a loose connection and possible short circuit.

Double tapped breaker(s) noted. In general, only one conductor (wire) should be connected to any breaker, fuse or panel lug unless terminals are rated for this use. Double tapping could cause one or both wires to have poor contact and/or cause circuit overloading.

Recommend further evaluation/repair by qualified electrical contractor(s).

Electrical VII & VIII:

Electrical VII & VIII:

Inspection Date: Inspector: Eddie Restani Email:

11/14/2022 Inspector Phone: 312-771-1293 450.012272 Expires: 11/30/2024