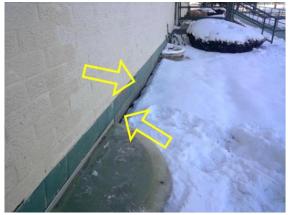

☑ Concrete ☑ General Deterioration ☑ Limited Observation

Comments:

Building foundation appears to be bowing parking lot side.

Recommend further evaluation/repair by qualified contractor(s).

Inspection Date: Inspector: Eddie Restani Email:

11/14/2022 Inspector Phone: 312-771-1293 450.012272 Expires: 11/30/2024

ΝI

NA