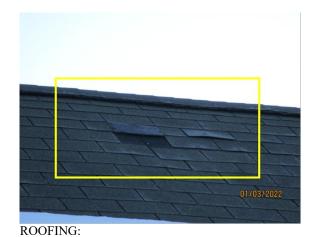

#### **Sample Commercial**

| ROOFING                             |                            |                      |                         |
|-------------------------------------|----------------------------|----------------------|-------------------------|
| Age: Undetermined Year(s)           | Design Life: 15-20 Year(s) |                      |                         |
| ☑ Ladder at Eaves                   | ☑ Visual From Ground       | ☑ Walked On          | ☑ Asphalt / Composition |
| ☑ Cupping / Curling / Lifting / Bri | ittle                      | ☑ Missing Shingle(s) | ☑ Snow Covered          |

#### Comments:

☑ Trim Trees / Branches

Several areas had cupping/curling shingles.

Roof uneven in several areas.

Recommend further evaluation/repair by qualified contractor(s).

Roofing:

Roofing: Uneven

Roofing: Uneven