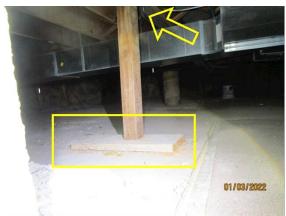

#### **CRAWL SPACE**

☑ Limited Access

☑ Physical Entry

#### Comments:

Settlement/large crack noted.

Insulation was not present in crawl space at the sub floor.

Recommend further evaluation/repair by qualified contractor(s).

Crawl Space:

G

NI

NA