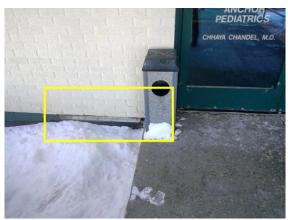

#### **GRADING / DRAINAGE**

G F P NI NA
☑ □ □ □ □

☑ Near Level ☑ Negative Slope ☑ Positive Slope

Comments:

Negative slope noted by building front roadside, monitor.

Limited visibility due to snow cover. Watch for ice/water accumulation at walk. Recommend monitoring conditions.

Grading / Drainage:

Grading / Drainage:

Grading / Drainage: Negative

Grading / Drainage: Negative

Inspection Date: 11/14/2022

Inspector: Eddie Restani Inspector Phone: 312-771-1293 Email: