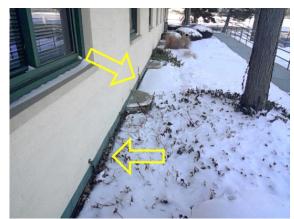

#### **EXTERIOR SURFACE**

| <b>☑</b> Brick         | ☑ Cracked     | ☐ General Deterioration | ☑ Missing / Loose |   |   |   |    |    |
|------------------------|---------------|-------------------------|-------------------|---|---|---|----|----|
| ☑ Needs Caulk / Seal   | ☑ Needs Paint |                         |                   |   |   |   |    |    |
|                        |               |                         |                   | G | F | P | NI | NA |
| EXTERIOR WALL FINISH   |               |                         |                   |   |   | Ø |    |    |
| EXTERIOR FAUCETS       |               |                         |                   |   |   |   | Ø  |    |
| EXTERIOR ELECTRICAL OU | UTLETS        |                         |                   |   |   |   | Ø  |    |
| EXTERIOR LIGHTING AND  | SIGNAGE       |                         |                   | Ø |   |   |    |    |

#### Comments:

Cracks noted at siding.

Recommend further evaluation/repair by qualified contractor(s).

**Exterior Surface:** 

**Exterior Surface:** 

Inspection Date: Inspector: Eddie Restani Email:

11/14/2022 Inspector Phone: 312-771-1293 450.012272 Expires: 11/30/2024