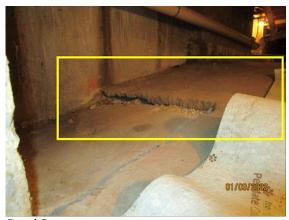

#### **CRAWL SPACE**

☑ Limited Access

☑ Physical Entry

#### Comments:

Settlement/large crack noted.

Insulation was not present in crawl space at the sub floor.

Recommend further evaluation/repair by qualified contractor(s).

Crawl Space:

G

NI

NA