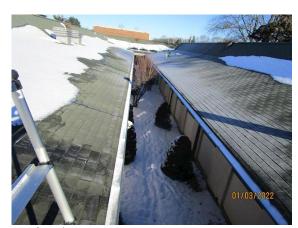

#### **GRADING / DRAINAGE**

G F P NI NA
☑ □ □ □ □

☑ Near Level ☑ Negative Slope ☑ Positive Slope

Comments:

Negative slope noted by building front roadside, monitor.

Limited visibility due to snow cover. Watch for ice/water accumulation at walk. Recommend monitoring conditions.

#### **Sample Commercial**

| ROOFING                             |                            |                      |                         |
|-------------------------------------|----------------------------|----------------------|-------------------------|
| Age: Undetermined Year(s)           | Design Life: 15-20 Year(s) |                      |                         |
| ☑ Ladder at Eaves                   | ☑ Visual From Ground       | ☑ Walked On          | ☑ Asphalt / Composition |
| ☑ Cupping / Curling / Lifting / Bri | ittle                      | ☑ Missing Shingle(s) | ☑ Snow Covered          |

#### Comments:

☑ Trim Trees / Branches

Several areas had cupping/curling shingles.

Roof uneven in several areas.

Recommend further evaluation/repair by qualified contractor(s).

Roofing:

Roofing: Uneven

Roofing: Uneven

#### Comments:

Gutters rated fair due to no visible gutters on exterior of building by road and parking lot/driveways. Gutters present courtyard area.

Recommend further evaluation/repair by qualified contractor(s).