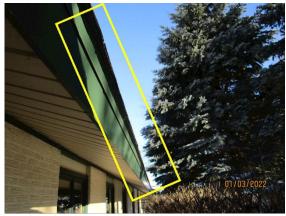

#### NI NA G **ROOF DRAINAGE SYSTEM** $\checkmark$

✓Missing **☑** Vinyl

#### Comments:

Gutters rated fair due to no visible gutters on exterior of building by road and parking lot/driveways. Gutters present courtyard area.

Recommend further evaluation/repair by qualified contractor(s).