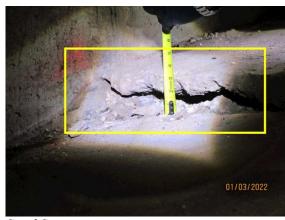

#### **CRAWL SPACE**

☑ Limited Access

☑ Physical Entry

#### Comments:

Settlement/large crack noted.

Insulation was not present in crawl space at the sub floor.

Recommend further evaluation/repair by qualified contractor(s).

Crawl Space:

G

NI

NA