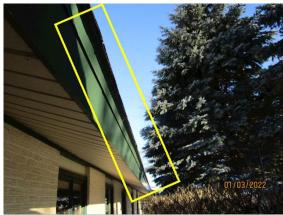

#### NI NA G **ROOF DRAINAGE SYSTEM** $\checkmark$

✓Missing **☑** Vinyl

#### Comments:

Gutters rated fair due to no visible gutters on exterior of building by road and parking lot/driveways. Gutters present courtyard area.

Recommend further evaluation/repair by qualified contractor(s).