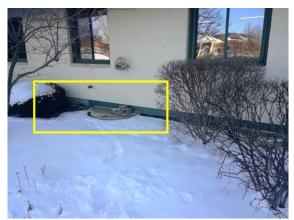

#### Comments:

Gutters rated fair due to no visible gutters on exterior of building by road and parking lot/driveways. Gutters present courtyard area.

Recommend further evaluation/repair by qualified contractor(s).

#### 2 ROOF DRAINAGE SYSTEM

FAIR

Gutters rated fair due to no visible gutters on exterior of building by road and parking lot/driveways. Gutters present courtyard area.

Recommend further evaluation/repair by qualified contractor(s).