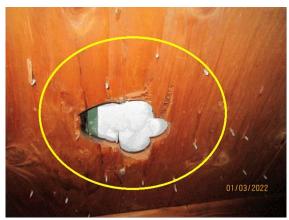

#### ATTIC / ROOF FRAMING AND SHEATHING

| G | F | P | NI | NA |
|---|---|---|----|----|
|   | V |   |    |    |

☑ Plywood / Panel Board / OSB

**☑** Trusses

☑ Water Stains/Suspected Leak(s)

#### Comments:

Sheathing missing.

The attic was inspected from the attic access opening only due to inadequate headroom and/or no floor. Defects may not have been visible.

Recommend further evaluation/repair by qualified contractor(s).

Leaks not always detectable.

Attic / Roof Framing and Sheathing:

Attic / Roof Framing and Sheathing:

Inspection Date: 11/14/2022

Inspector: Eddie Restani

Inspector Phone: 312-771-1293

Email: