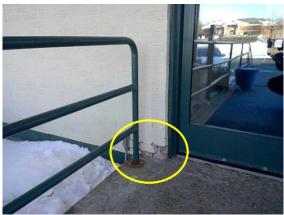

☑ Concrete ☑ General Deterioration ☑ Limited Observation

Comments:

Building foundation appears to be bowing parking lot side.

Recommend further evaluation/repair by qualified contractor(s).

Inspection Date: Inspector: Eddie Restani Email: