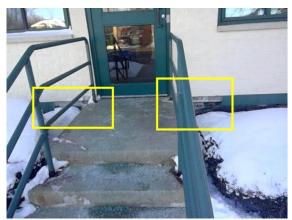

#### Comments:

Cracks noted at siding.

Recommend further evaluation/repair by qualified contractor(s).

**Exterior Surface:** 

**Exterior Surface:** 

Inspection Date: Inspector: Eddie Restani Email:

11/14/2022 Inspector Phone: 312-771-1293 450.012272 Expires: 11/30/2024

☑ Concrete ☑ General Deterioration ☑ Limited Observation

Comments:

Building foundation appears to be bowing parking lot side.

Recommend further evaluation/repair by qualified contractor(s).

Inspection Date: Inspector: Eddie Restani Email: