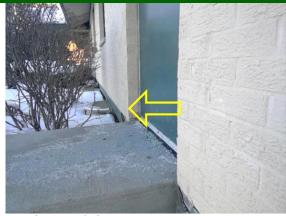

☑ Concrete ☑ General Deterioration ☑ Limited Observation

Comments:

Building foundation appears to be bowing parking lot side.

Recommend further evaluation/repair by qualified contractor(s).

Inspection Date: Inspector: Eddie Restani Email:

11/14/2022 Inspector Phone: 312-771-1293 450.012272 Expires: 11/30/2024

ΝI

NA