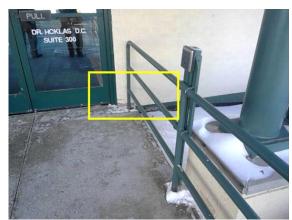

#### **GRADING / DRAINAGE**

G F P NI NA
☑ □ □ □ □

☑ Near Level ☑ Negative Slope ☑ Positive Slope

Comments:

Negative slope noted by building front roadside, monitor.

Limited visibility due to snow cover. Watch for ice/water accumulation at walk. Recommend monitoring conditions.