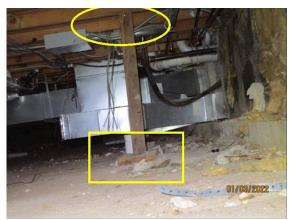

#### Interior Foundation

Foundation Type

**☑** Basement

☑ Crawl Space

| G | F | P | NI | NA |
|---|---|---|----|----|
| П | N | П | П  | П  |

CRAWL SPACE

☑ Physical Entry

☑ Vented

Comments:

☑ Limited Access

Suspect support noted.

Recommend further evaluation/repair by qualified contractor(s).

Crawl Space:

Crawl Space:

Inspection Date: 11/14/2022

Inspector: Eddie Restani