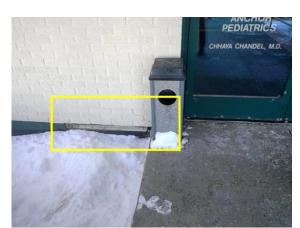

#### **GRADING / DRAINAGE**

G F P NI NA
☑ □ □ □ □

☑ Near Level ☑ Negative Slope ☑ Positive Slope

Comments:

Negative slope noted by building front roadside, monitor.

Limited visibility due to snow cover. Watch for ice/water accumulation at walk. Recommend monitoring conditions.