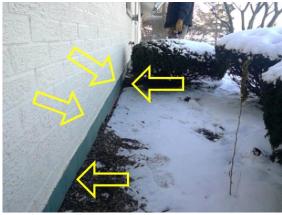

#### **EXTERIOR SURFACE**

| <b>☑</b> Brick         | ☑ Cracked     | ☐ General Deterioration | ☑ Missing / Loose |   |   |   |    |    |
|------------------------|---------------|-------------------------|-------------------|---|---|---|----|----|
| ☑ Needs Caulk / Seal   | ☑ Needs Paint |                         |                   |   |   |   |    |    |
|                        |               |                         |                   | G | F | P | NI | NA |
| EXTERIOR WALL FINISH   |               |                         |                   |   |   | Ø |    |    |
| EXTERIOR FAUCETS       |               |                         |                   |   |   |   | Ø  |    |
| EXTERIOR ELECTRICAL OU | UTLETS        |                         |                   |   |   |   | Ø  |    |
| EXTERIOR LIGHTING AND  | SIGNAGE       |                         |                   | Ø |   |   |    |    |

#### Comments:

Cracks noted at siding.

Recommend further evaluation/repair by qualified contractor(s).

**Exterior Surface:** 

**Exterior Surface:** 

Inspection Date: Inspector: Eddie Restani Email:

11/14/2022 Inspector Phone: 312-771-1293 450.012272 Expires: 11/30/2024