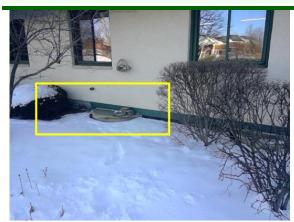

#### **GRADING / DRAINAGE**

G F P NI NA
☑ □ □ □ □

☑ Near Level ☑ Negative Slope ☑ Positive Slope

Comments:

Negative slope noted by building front roadside, monitor.

Limited visibility due to snow cover. Watch for ice/water accumulation at walk. Recommend monitoring conditions.