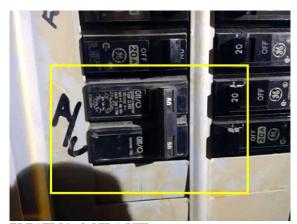

#### **ELECTRICAL VII & VIII SERVICE SIZE (Main Panel)** ☑ Brand: GE ☑ Main Disconnect Location: Basement ☑ 120 / 240 Volt (Nominal) **☑**200 AMP G NI NA SERVICE $\overline{\mathbf{V}}$ ENTRANCE CABLE $\overline{\mathbf{V}}$ PANEL $\overline{\mathbf{V}}$ SUB-PANEL M П П П BRANCH CIRCUITS $\square$ BONDING/GROUNDING $\square$ BREAKERS $\overline{\mathbf{V}}$

#### Comments:

Breakers in the service panel were not consistent with brand of panel. This may void any warranty provided by manufacturer. These breakers may not have the exact fit for this panel, providing the possibility for a loose connection and possible short circuit.

Double tapped breaker(s) noted. In general, only one conductor (wire) should be connected to any breaker, fuse or panel lug unless terminals are rated for this use. Double tapping could cause one or both wires to have poor contact and/or cause circuit overloading.

Recommend further evaluation/repair by qualified electrical contractor(s).

Electrical VII & VIII:

Electrical VII & VIII:

Inspection Date: Inspector: Eddie Restani Email:

11/14/2022 Inspector Phone: 312-771-1293 450.012272 Expires: 11/30/2024