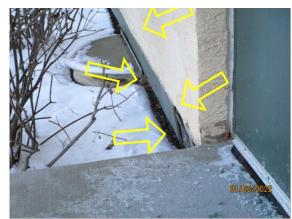

#### **EXTERIOR SURFACE**

| <b>☑</b> Brick         | ☑ Cracked     | ☐ General Deterioration | ☑ Missing / Loose |   |   |   |    |    |
|------------------------|---------------|-------------------------|-------------------|---|---|---|----|----|
| ☑ Needs Caulk / Seal   | ☑ Needs Paint |                         |                   |   |   |   |    |    |
|                        |               |                         |                   | G | F | P | NI | NA |
| EXTERIOR WALL FINISH   |               |                         |                   |   |   | Ø |    |    |
| EXTERIOR FAUCETS       |               |                         |                   |   |   |   | Ø  |    |
| EXTERIOR ELECTRICAL OU | UTLETS        |                         |                   |   |   |   | Ø  |    |
| EXTERIOR LIGHTING AND  | SIGNAGE       |                         |                   | Ø |   |   |    |    |

#### Comments:

Cracks noted at siding.

Recommend further evaluation/repair by qualified contractor(s).

**Exterior Surface:** 

**Exterior Surface:** 

Inspection Date: Inspector: Eddie Restani Email:

11/14/2022 Inspector Phone: 312-771-1293 450.012272 Expires: 11/30/2024

☑ Concrete ☑ General Deterioration ☑ Limited Observation

Comments:

Building foundation appears to be bowing parking lot side.

Recommend further evaluation/repair by qualified contractor(s).

Inspection Date: Inspector: Eddie Restani Email: