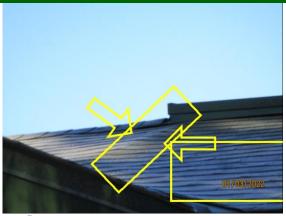

#### **Sample Commercial**

| ROOFING                             |                            |                      |                         |
|-------------------------------------|----------------------------|----------------------|-------------------------|
| Age: Undetermined Year(s)           | Design Life: 15-20 Year(s) |                      |                         |
| ☑ Ladder at Eaves                   | ☑ Visual From Ground       | ☑ Walked On          | ☑ Asphalt / Composition |
| ☑ Cupping / Curling / Lifting / Bri | ittle                      | ☑ Missing Shingle(s) | ☑ Snow Covered          |

#### Comments:

☑ Trim Trees / Branches

Several areas had cupping/curling shingles.

Roof uneven in several areas.

Recommend further evaluation/repair by qualified contractor(s).

Roofing:

Roofing: Uneven

Roofing: Uneven