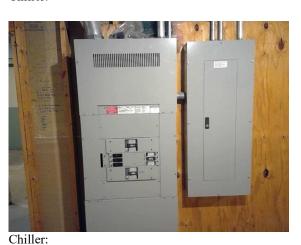

#### **Sample Commercial**

|         |              |                    | G                 | F | P | NI | NA |
|---------|--------------|--------------------|-------------------|---|---|----|----|
| CHILLER |              |                    |                   | Ø |   |    |    |
| D 1 CE  | A TI 1 37 () | D ' I'C 20 25 W () | C ' IN II 1 / ' 1 |   |   |    |    |

Brand: GE Age: Unknown Year(s) Design Life: 20-25 Year(s) SerialNo: Undetermined

☑ Chiller

Comments:

Rated fair due to possible age of unit. Budget for eventual replacement.

Chiller:

Chiller:

Inspection Date: Inspector: Eddie Restani Email: