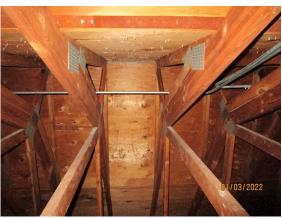

#### ATTIC / ROOF FRAMING AND SHEATHING

| G | F | P | NI | NA |
|---|---|---|----|----|
|   | V |   |    |    |

☑ Plywood / Panel Board / OSB

**☑** Trusses

☑ Water Stains/Suspected Leak(s)

#### Comments:

Sheathing missing.

The attic was inspected from the attic access opening only due to inadequate headroom and/or no floor. Defects may not have been visible.

Recommend further evaluation/repair by qualified contractor(s).

Leaks not always detectable.

Attic / Roof Framing and Sheathing:

Attic / Roof Framing and Sheathing:

Inspection Date: 11/14/2022

Inspector: Eddie Restani

Inspector Phone: 312-771-1293

Email: