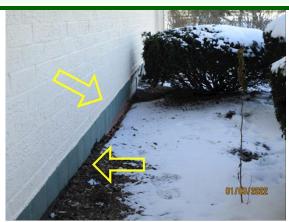

#### **EXTERIOR SURFACE**

| <b>☑</b> Brick         | ☑ Cracked     | ☐ General Deterioration | ☑ Missing / Loose |   |   |   |    |    |
|------------------------|---------------|-------------------------|-------------------|---|---|---|----|----|
| ☑ Needs Caulk / Seal   | ☑ Needs Paint |                         |                   |   |   |   |    |    |
|                        |               |                         |                   | G | F | P | NI | NA |
| EXTERIOR WALL FINISH   |               |                         |                   |   |   | Ø |    |    |
| EXTERIOR FAUCETS       |               |                         |                   |   |   |   | Ø  |    |
| EXTERIOR ELECTRICAL OU | UTLETS        |                         |                   |   |   |   | Ø  |    |
| EXTERIOR LIGHTING AND  | SIGNAGE       |                         |                   | Ø |   |   |    |    |

#### Comments:

Cracks noted at siding.

Recommend further evaluation/repair by qualified contractor(s).

**Exterior Surface:** 

**Exterior Surface:** 

Inspection Date: Inspector: Eddie Restani Email:

11/14/2022 Inspector Phone: 312-771-1293 450.012272 Expires: 11/30/2024