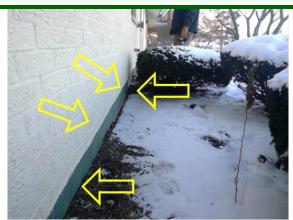

☑ Concrete ☑ General Deterioration ☑ Limited Observation

Comments:

Building foundation appears to be bowing parking lot side.

Recommend further evaluation/repair by qualified contractor(s).

Inspection Date: Inspector: Eddie Restani Email:

11/14/2022 Inspector Phone: 312-771-1293 450.012272 Expires: 11/30/2024

ΝI

NA