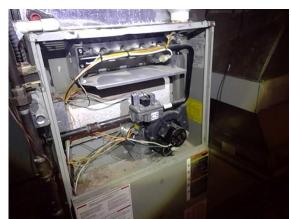

#### **HVAC/HEATING IV**

| Brand: American Standard | Age: 25 Year(s) | Design Life: 15-20 Year(s) | SerialNo: M154TCP7G |   |   |    |    |
|--------------------------|-----------------|----------------------------|---------------------|---|---|----|----|
| <b></b> Gas              | ☑ Forced Air    |                            |                     |   |   |    |    |
|                          |                 |                            | G                   | F | P | NI | NA |
| OPERATION                |                 |                            |                     | Ø |   |    |    |

#### Comments:

Rated fair due to age. Unit functional at time of inspection.

HVAC/Heating IV:

**HVAC/Heating IV:** 

Inspection Date: 11/14/2022

Inspector: Eddie Restani

Inspector Phone: 312-771-1293

Email: