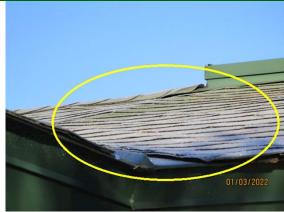

#### **Sample Commercial**

| ROOFING                             |                            |                      |                         |
|-------------------------------------|----------------------------|----------------------|-------------------------|
| Age: Undetermined Year(s)           | Design Life: 15-20 Year(s) |                      |                         |
| ☑ Ladder at Eaves                   | ☑ Visual From Ground       | ☑ Walked On          | ☑ Asphalt / Composition |
| ☑ Cupping / Curling / Lifting / Bri | ittle                      | ☑ Missing Shingle(s) | ☑ Snow Covered          |

#### Comments:

☑ Trim Trees / Branches

Several areas had cupping/curling shingles.

Roof uneven in several areas.

Recommend further evaluation/repair by qualified contractor(s).

Roofing:

Roofing: Uneven

Roofing: Uneven