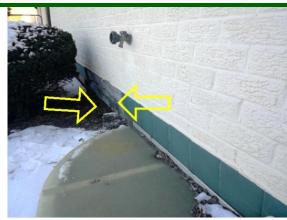

☑ Concrete ☑ General Deterioration ☑ Limited Observation

Comments:

Building foundation appears to be bowing parking lot side.

Recommend further evaluation/repair by qualified contractor(s).

Inspection Date: Inspector: Eddie Restani Email:

11/14/2022 Inspector Phone: 312-771-1293 450.012272 Expires: 11/30/2024

ΝI

NA