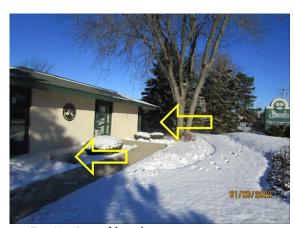

#### **GRADING / DRAINAGE**

G F P NI NA
☑ □ □ □ □

☑ Near Level ☑ Negative Slope ☑ Positive Slope

Comments:

Negative slope noted by building front roadside, monitor.

Limited visibility due to snow cover. Watch for ice/water accumulation at walk. Recommend monitoring conditions.