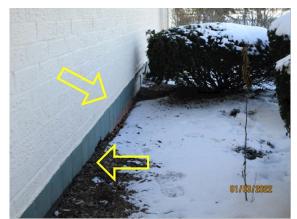

☑ Concrete ☑ General Deterioration ☑ Limited Observation

Comments:

Building foundation appears to be bowing parking lot side.

Recommend further evaluation/repair by qualified contractor(s).

Inspection Date: Inspector: Eddie Restani Email:

11/14/2022 Inspector Phone: 312-771-1293 450.012272 Expires: 11/30/2024

ΝI

NA