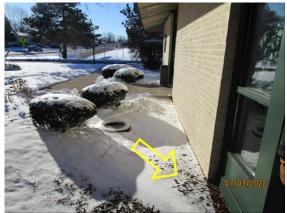

#### **GRADING / DRAINAGE**

G F P NI NA
☑ □ □ □ □

☑ Near Level ☑ Negative Slope ☑ Positive Slope

Comments:

Negative slope noted by building front roadside, monitor.

Limited visibility due to snow cover. Watch for ice/water accumulation at walk. Recommend monitoring conditions.