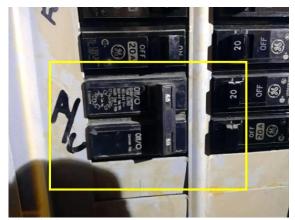

#### Comments:

Breakers in the service panel were not consistent with brand of panel. This may void any warranty provided by manufacturer. These breakers may not have the exact fit for this panel, providing the possibility for a loose connection and possible short circuit.

Double tapped breaker(s) noted. In general, only one conductor (wire) should be connected to any breaker, fuse or panel lug unless terminals are rated for this use. Double tapping could cause one or both wires to have poor contact and/or cause circuit overloading.

Recommend further evaluation/repair by qualified electrical contractor(s).

Electrical VII & VIII:

Electrical VII & VIII:

Inspection Date: Inspector: Eddie Restani Email:

11/14/2022 Inspector Phone: 312-771-1293 450.012272 Expires: 11/30/2024