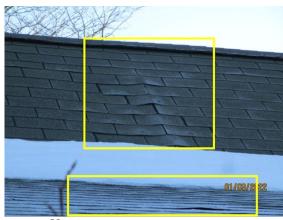

#### **Sample Commercial**

| ROOFING                             |                            |                      |                         |
|-------------------------------------|----------------------------|----------------------|-------------------------|
| Age: Undetermined Year(s)           | Design Life: 15-20 Year(s) |                      |                         |
| ☑ Ladder at Eaves                   | ☑ Visual From Ground       | ☑ Walked On          | ☑ Asphalt / Composition |
| ☑ Cupping / Curling / Lifting / Bri | ittle                      | ☑ Missing Shingle(s) | ☑ Snow Covered          |

#### Comments:

☑ Trim Trees / Branches

Several areas had cupping/curling shingles.

Roof uneven in several areas.

Recommend further evaluation/repair by qualified contractor(s).

Roofing:

Roofing: Uneven

Roofing: Uneven