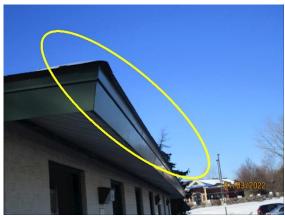

#### NI NA G **ROOF DRAINAGE SYSTEM** $\checkmark$

✓Missing **☑** Vinyl

#### Comments:

Gutters rated fair due to no visible gutters on exterior of building by road and parking lot/driveways. Gutters present courtyard area.

Recommend further evaluation/repair by qualified contractor(s).