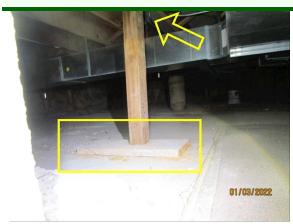

#### Interior Foundation

Foundation Type

**☑** Basement

☑ Crawl Space

| G | F | P | NI | NA |
|---|---|---|----|----|
| П | N | П | П  | П  |

CRAWL SPACE

☑ Physical Entry

☑ Vented

Comments:

☑ Limited Access

Suspect support noted.

Recommend further evaluation/repair by qualified contractor(s).

Crawl Space:

Crawl Space:

Inspection Date: 11/14/2022

Inspector: Eddie Restani