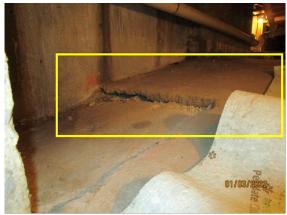

#### **CRAWL SPACE**

☑ Limited Access

☑ Physical Entry

#### Comments:

Settlement/large crack noted.

Insulation was not present in crawl space at the sub floor.

Recommend further evaluation/repair by qualified contractor(s).

Crawl Space:

G

NI

NA