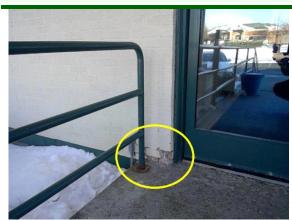

☑ Concrete ☑ General Deterioration ☑ Limited Observation

Comments:

Building foundation appears to be bowing parking lot side.

Recommend further evaluation/repair by qualified contractor(s).

Inspection Date: Inspector: Eddie Restani Email: