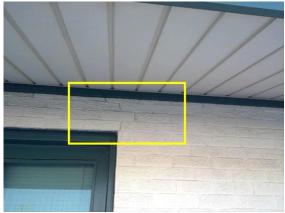

#### **EXTERIOR SURFACE**

| <b>☑</b> Brick         | ☑ Cracked     | ☐ General Deterioration | ☑ Missing / Loose |   |   |   |    |    |
|------------------------|---------------|-------------------------|-------------------|---|---|---|----|----|
| ☑ Needs Caulk / Seal   | ☑ Needs Paint |                         |                   |   |   |   |    |    |
|                        |               |                         |                   | G | F | P | NI | NA |
| EXTERIOR WALL FINISH   |               |                         |                   |   |   | Ø |    |    |
| EXTERIOR FAUCETS       |               |                         |                   |   |   |   | Ø  |    |
| EXTERIOR ELECTRICAL OU | UTLETS        |                         |                   |   |   |   | Ø  |    |
| EXTERIOR LIGHTING AND  | SIGNAGE       |                         |                   | Ø |   |   |    |    |

#### Comments:

Cracks noted at siding.

Recommend further evaluation/repair by qualified contractor(s).

**Exterior Surface:** 

**Exterior Surface:** 

Inspection Date: Inspector: Eddie Restani Email:

11/14/2022 Inspector Phone: 312-771-1293 450.012272 Expires: 11/30/2024