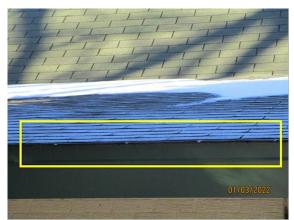

#### NI NA G **ROOF DRAINAGE SYSTEM** $\checkmark$

✓Missing **☑** Vinyl

#### Comments:

Gutters rated fair due to no visible gutters on exterior of building by road and parking lot/driveways. Gutters present courtyard area.

Recommend further evaluation/repair by qualified contractor(s).